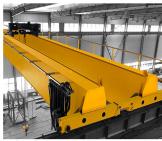

## **European Double Beam Overhead Crane**

## Basic Parameter:

Capacity: 5-80t Lift Height:5-22m

Lifting Mechanism: European electric

double girder wire rope hoist

Span: 10.5-31.5m Working Class:A5

Power source: 380V 50hz 3Phase

European double-beam bridge cranes adopt European technology. The main girder mainly adopts a box-shaped girder structure. The structure is compact and reasonable, and the work intensity is high. The extreme distance is small, the factory working space can be expanded, and the headroom is low. Enterprises can flexibly plan factory space according to their needs.