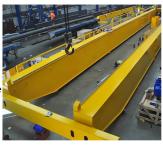

## **European Double Beam Overhead Crane**

## Basic Parameter:

Capacity: 5-80t Lift Height:5-22m

Lifting Mechanism: European electric

double girder wire rope hoist

Span: 10.5-31.5m Working Class:A5

Power source: 380V 50hz 3Phase

European double-beam bridge cranes adopt European technology. The main girder mainly adopts a box-shaped girder structure. The structure is compact and reasonable, and the work intensity is high. The extreme distance is small, the factory working space can be expanded, and the headroom is low. Enterprises can flexibly plan factory space according to their needs.