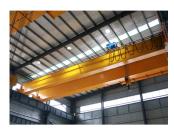

## **European Double Beam Overhead Crane**

## Basic Parameter:

Capacity: 5-80t Lift Height:5-22m

Lifting Mechanism: European electric

double girder wire rope hoist

Span: 10.5-31.5m Working Class:A5

Power source: 380V 50hz 3Phase

European double-beam bridge cranes adopt European technology. The main girder mainly adopts a box-shaped girder structure. The structure is compact and reasonable, and the work intensity is high. The extreme distance is small, the factory working space can be expanded, and the headroom is low. Enterprises can flexibly plan factory space according to their needs.