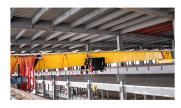

## **European Single Beam Overhead Crane**

## Basic Parameter:

Power source: 380V 50hz 3 Phase Lifting capacity: 3-20t

Span: 18-35m

Lifting height: 10-12m Working level: A3-A7

Single-girder European-style crane is a special type of single-girder crane. It combines European crane design concepts and technology with higher performance and wider

application range. Compared with traditional single-girder cranes, single-girder European-style cranes have a more compact structure, more flexible operation, and can adapt to various complex working environments.

It has light weight, compact structure and low energy consumption. The limit distance between the hook and the wall is the smallest, and the clearance height is the lowest Compact and flexible: European-style single-girder cranes adopt a single-girder structure, the overall design is more compact, and the floor space is relatively small.