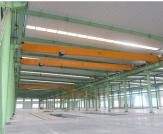

## **European Single Beam Overhead Crane**

## Basic Parameter:

Power source: 380V 50hz 3 Phase Lifting capacity: 3-20t

Span: 18-35m

Lifting height: 10-12m Working level: A3-A7

Single-girder European-style crane is a special type of single-girder crane. It combines European crane design concepts and technology with higher performance and wider

application range. Compared with traditional single-girder cranes, single-girder European-style cranes have a more compact structure, more flexible operation, and can adapt to various complex working environments.

It has light weight, compact structure and low energy consumption. The limit distance between the hook and the wall is the smallest, and the clearance height is the lowest Compact and flexible: European-style single-girder cranes adopt a single-girder structure, the overall design is more compact, and the floor space is relatively small.