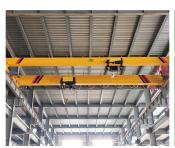

## **European Single Beam Overhead Crane**

## Basic Parameter:

Power source: 380V 50hz 3 Phase Lifting capacity: 3-20t

Span: 18-35m

Lifting height: 10-12m Working level: A3-A7

Single-girder European-style crane is a special type of single-girder crane. It combines European crane design concepts and technology with higher performance and wider

application range. Compared with traditional single-girder cranes, single-girder European-style cranes have a more compact structure, more flexible operation, and can adapt to various complex working environments.

It has light weight, compact structure and low energy consumption. The limit distance between the hook and the wall is the smallest, and the clearance height is the lowest Compact and flexible: European-style single-girder cranes adopt a single-girder structure, the overall design is more compact, and the floor space is relatively small.