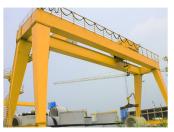

## **European Double Beam Gantry Crane**

## Basic Parameter:

Capacity: 5-80t Lift Height:5-22m Lifting Mechanism: European electric double girder wire rope hoist Span: 10.5-31.5m Working Class:A5 Power source: 380V 50hz 3Phase

The European-style gantry crane is designed and manufactured according to the advanced standards of European Standard Co., Ltd. Its rated capacity is 3 ~ 20t. The lifting mechanism is a European-style electric hoist trolley. The trolley is equipped with a reducer and a three-in-one transmission.