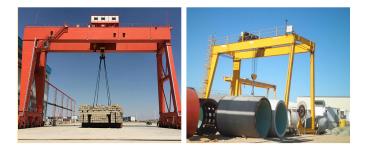

## **European Double Beam Gantry Crane**

## Basic Parameter:

Capacity: 5-80t Lift Height:5-22m Lifting Mechanism: European electric double girder wire rope hoist Span: 10.5-31.5m Working Class:A5 Power source: 380V 50hz 3Phase

The European-style gantry crane is designed and manufactured according to the advanced standards of European Standard Co., Ltd. Its rated capacity is 3 ~ 20t. The lifting mechanism is a European-style electric hoist trolley. The trolley is equipped with a reducer and a three-in-one transmission.