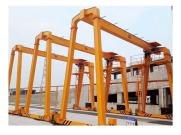

## **European Single Beam Gantry Crane**

## Basic Parameter:

Power source: 380V 50hz 3Phase

Lifting capacity: 3-20t

Span: 18-35m

Lifting height: 10-12m Working level: A3-A7

The European-style single-girder gantry crane is a gantry crane installed on ground rails and is widely used for loading and unloading materials in open-air yards and warehouses. We also call it gantry crane or giant crane. The European single-girder gantry crane is equipped with China's top engine, traditional design, mature technology, fast delivery, easy maintenance, simple structure and economical cost, making it the best-selling crane among all cranes.