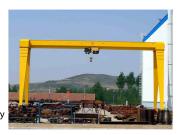

## **European Single Beam Gantry Crane**

## Basic Parameter:

Power source: 380V 50hz 3Phase

Lifting capacity: 3-20t

Span: 18-35m

Lifting height: 10-12m Working level: A3-A7

The European-style single-girder gantry crane is a gantry crane installed on ground rails and is widely used for loading and unloading materials in open-air yards and warehouses. We also call it gantry crane or giant crane. The European single-girder gantry crane is equipped with China's top engine, traditional design, mature technology, fast delivery, easy maintenance, simple structure and economical cost, making it the best-selling crane among all cranes.