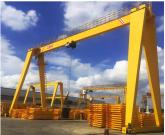

## **European Single Beam Gantry Crane**

## Basic Parameter:

Power source: 380V 50hz 3Phase

Lifting capacity: 3-20t

Span: 18-35m

Lifting height: 10-12m Working level: A3-A7

The European-style single-girder gantry crane is a gantry crane installed on ground rails and is widely used for loading and unloading materials in open-air yards and warehouses. We also call it gantry crane or giant crane. The European single-girder gantry crane is equipped with China's top engine, traditional design, mature technology, fast delivery, easy maintenance, simple structure and economical cost, making it the best-selling crane among all cranes.