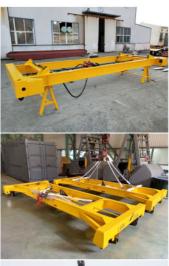

## **Port Container Lifting Spreader**

## Applications:

The main frame of container lifting equipment has high strength, good rigidity, and light self weight. The main beam of the lifting device is made of l-beam, and strengthened at the four key lifting points and cantilevers, thereby enhancing the bearing capacity and rigidity of the lifting device.

The rotary lock adopts a dual positioning device, which prevents the lifting device from rotating when lifting the container, enhancing safety performance. The horizontal transmission rod of the lifting device adopts a four link mechanism, which makes the rotation of the rotary lock smoother and more accurate, thereby further improving the safety of loading and unloading operations.