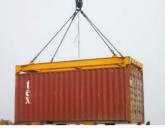

## **Port Container Lifting Spreader**

## Applications:

The main frame of container lifting equipment has high strength, good rigidity, and light self weight. The main beam of the lifting device is made of l-beam, and strengthened at the four key lifting points and cantilevers, thereby enhancing the bearing capacity and rigidity of the lifting device.

The rotary lock adopts a dual positioning device, which prevents the lifting device from rotating when lifting the container, enhancing safety performance. The horizontal transmission rod of the lifting device adopts a four link mechanism, which makes the rotation of the rotary lock smoother and more accurate, thereby further improving the safety of loading and unloading operations.