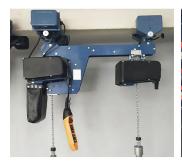

## **Headroom Chain Hoist**

## Basic Parameter:

Load capacity:0.5~10t Lifting height:3m/9m

Working level:M2/M5 Power supply :380V/50HZ/3P or customized

## Applications:

Molds, machinery manufacturing, warehousing and logistics, shipbuilding, bridge construction and other industries and factories and other special purposes.

The low-headroom chain electric hoist is a lifting tool specially designed for low-rise factories. Compared with ordinary electric hoists, it has ultra-low headroom dimensions. The distance between the upper and lower hooks is lower than that of ordinary electric hoists, and the hook can be raised to the bottom of the track, shortening the distance between the machine body and the beam track, greatly increasing the lifting height. Therefore, it is suitable for use in low-rise factories and other work environments with strict requirements on the lifting height.