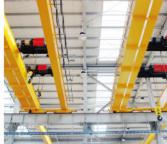

## **European Double Beam Wire Rope Hoist**

## Applications:

European double-beam wire rope hoist is a material handling equipment developed with advanced design technology according to FEM standards and other regulations. The new series of wire rope electric hoist trolleys are environmentally friendly, energy-saving and economical, and are among the best in similar products. The lifting capacity of European wire rope electric hoists is 1 to 80 tons.

Compact structure, light weight, small wheel pressure, maximum utilization of space, high comprehensive cost performance.

Advanced technology has promoted the limit size of the product, and the structure is more compact under the premise of ensuring high efficiency.