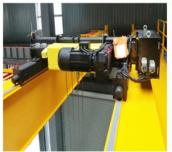

## **European Double Beam Wire Rope Hoist**

## Applications:

European double-beam wire rope hoist is a material handling equipment developed with advanced design technology according to FEM standards and other regulations. The new series of wire rope electric hoist trolleys are environmentally friendly, energy-saving and economical, and are among the best in similar products. The lifting capacity of European wire rope electric hoists is 1 to 80 tons.

Compact structure, light weight, small wheel pressure, maximum utilization of space, high comprehensive cost performance.

Advanced technology has promoted the limit size of the product, and the structure is more compact under the premise of ensuring high efficiency.